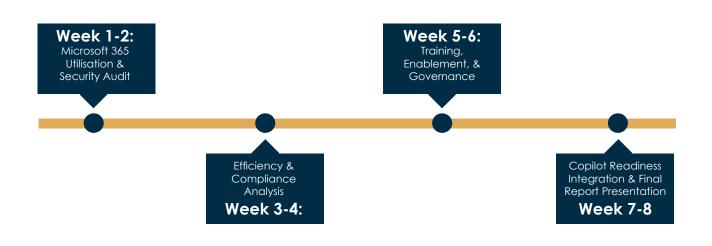

Microsoft 365 Utilisation and Security Audit

- Conduct a comprehensive audit to assess the use of Microsoft 365 tools and security measures in place.
- Evaluate governance policies and compliance with regulatory standards.

#### Efficiency and **Compliance Analysis**

- Identify opportunities where Microsoft 365 tools can improve efficiency while maintaining compliance.
- Ensure that automation and data handling with tools like Power Automate, Flows, and Forms adhere to governance policies.

#### Training, Enablement, and Governance

- Develop a training and enablement plan that includes governance best practices.
- Provide resources on how to use Microsoft 365 tools in a secure and compliant manner.

#### **Copilot Readiness** Integration

- Align the Copilot Success Kit framework with the broader Microsoft 365 review.
- Integrate security and compliance checks into the Copilot implementation plan.